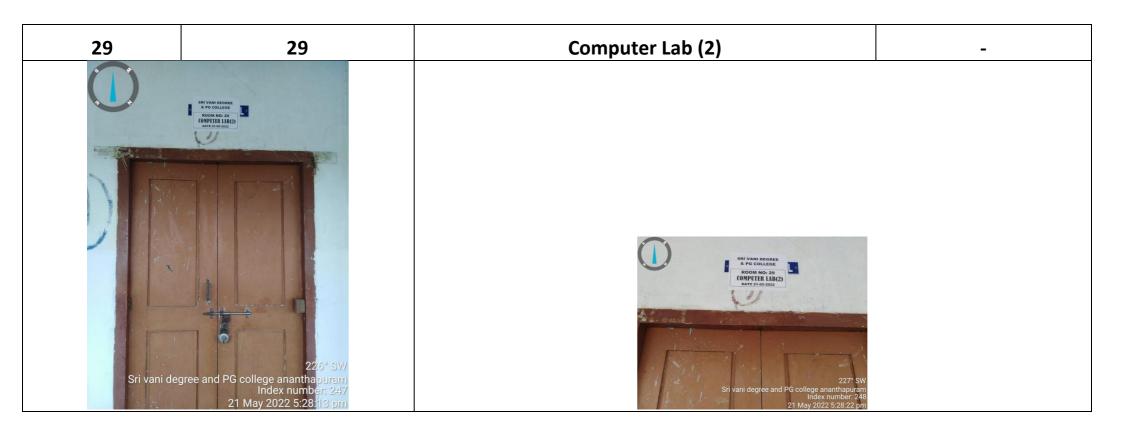

21 NCC Room (Girls) -

**E-Class Room** 

Projector,WiFi, Computer,Internet Connection.

Projector,WiFi, Computer,Internet Connection.

**Seminar Hall** 

**IQAC** Room

27 Library

NCC Room (Boys)