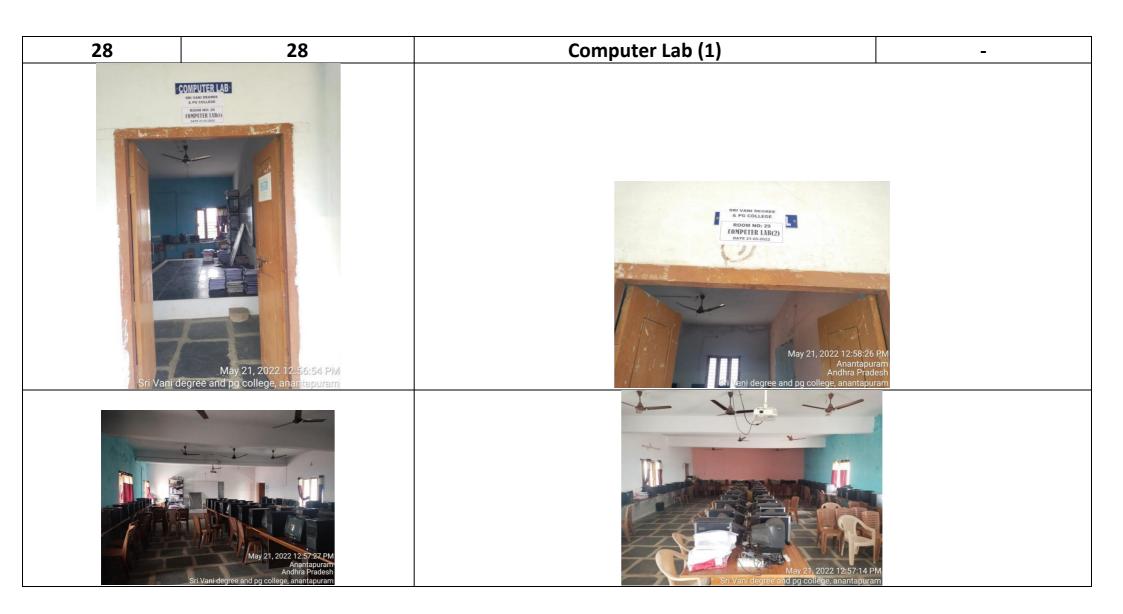

21 NCC Room (Girls) -

**E-Class Room** 

Projector,WiFi, Computer,Internet Connection.

Projector,WiFi, Computer,Internet Connection.

**Seminar Hall** 

**IQAC** Room

27 Library

NCC Room (Boys)