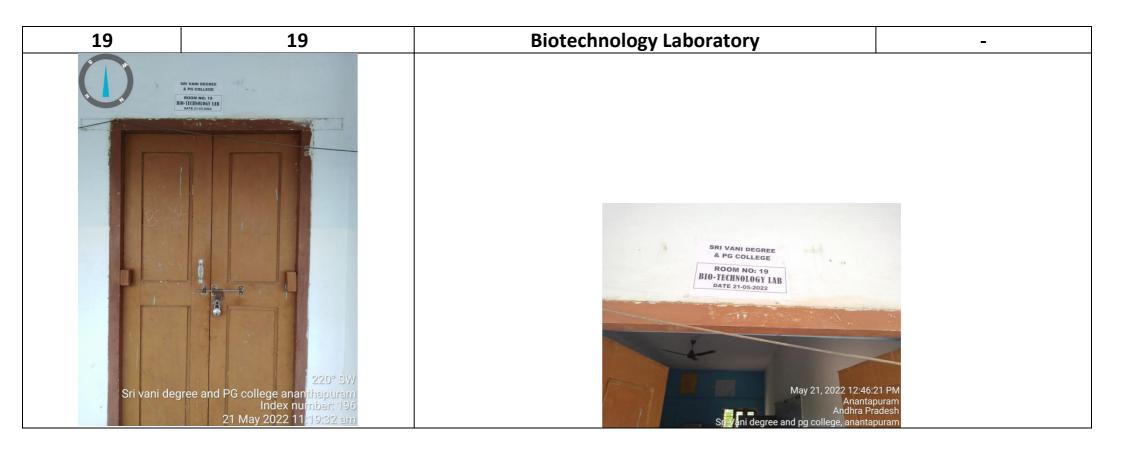

|
|                                                                                                                                                                                                                                                                                              | May 21, 2022 11-55:22 AM Anantapuram Andhra Pradesh Sri Vani degree and pg college, anantapuram | May 21, 2022 11:55:34 Av<br>Anantapuram<br>Andhra Pradesh<br>Sri Vani degree and pg college, anantapuram |                   |





















































**Gents Waiting Hall** 









11 Staff Room -









12 E-Class Room

Projector,WiFi, Computer,Internet Connection.

















15 Girls Waiting Hall











**BioChemistry & Chemistry Laboratory** 





\_

















**Electronic Laboratory** 









21 NCC Room (Girls) -









**E-Class Room** 

Projector,WiFi, Computer,Internet Connection.









Projector,WiFi, Computer,Internet Connection.





**Seminar Hall** 













**IQAC** Room









27 Library































NCC Room (Boys)





























































41 41 Class Room -











































|--|









Projector,WiFi,
Computer,Internet
Seminar Hall
Connection.



































53 Class Room -





















56 Class Room -









**Gym & Department of Physical Education** 

\_









Incubation Center -