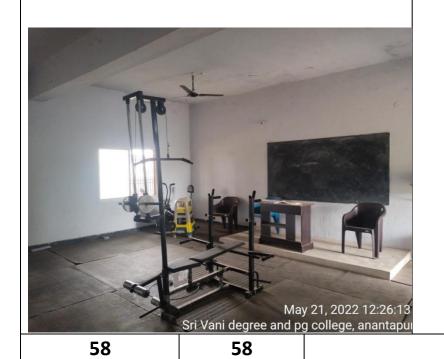

41 41 Class Room -

|--|

Projector,WiFi,
Computer,Internet
Seminar Hall
Connection.

53 Class Room -

56 Class Room -

**Gym & Department of Physical Education** 

\_

Incubation Center -