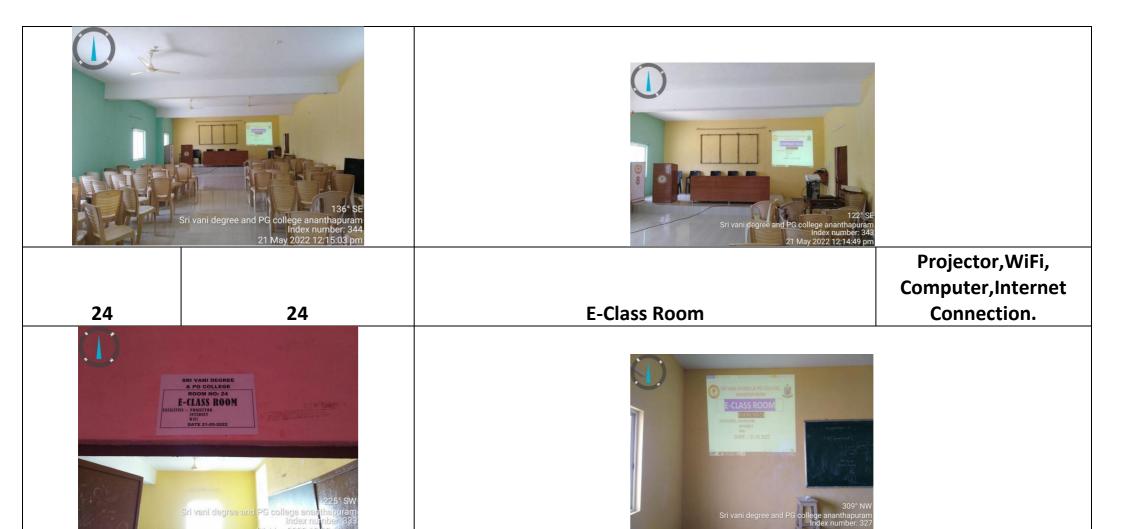

**Gents Waiting Hall** 

11 Staff Room -

12 E-Class Room

Projector,WiFi, Computer,Internet Connection.

15 Girls Waiting Hall

**BioChemistry & Chemistry Laboratory** 

\_

**Electronic Laboratory** 

21 NCC Room (Girls) -

**E-Class Room** 

Projector,WiFi, Computer,Internet Connection.

Projector,WiFi, Computer,Internet Connection.

**Seminar Hall** 

**IQAC** Room

27 Library

NCC Room (Boys)