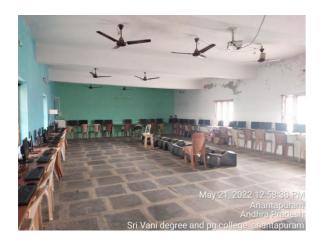

21 NCC Room (Girls) -

**E-Class Room** 

Projector,WiFi, Computer,Internet Connection.

Projector,WiFi, Computer,Internet Connection.

**Seminar Hall** 

**IQAC** Room

27 Library

NCC Room (Boys)