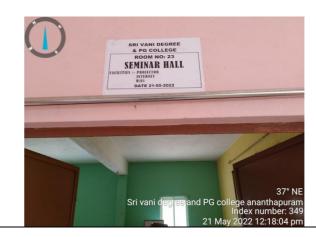

21 NCC Room (Girls) -

**E-Class Room** 

Projector,WiFi, Computer,Internet Connection.

Projector,WiFi, Computer,Internet Connection.

**Seminar Hall** 

**IQAC** Room

27 Library

NCC Room (Boys)