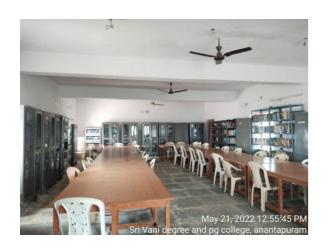

21 NCC Room (Girls) -

**E-Class Room** 

Projector,WiFi, Computer,Internet Connection.

Projector,WiFi, Computer,Internet Connection.

**Seminar Hall** 

**IQAC** Room

27 Library

NCC Room (Boys)