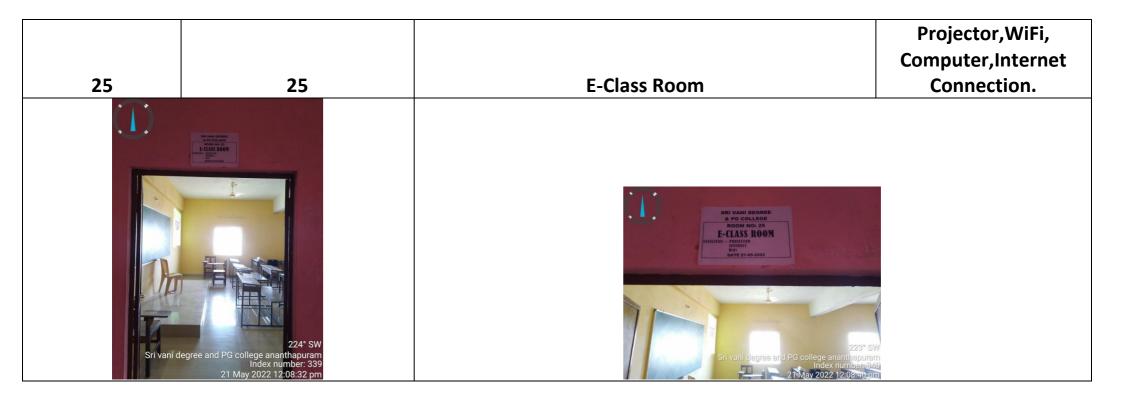

**Gents Waiting Hall** 

11 Staff Room -

12 E-Class Room

Projector,WiFi, Computer,Internet Connection.

15 Girls Waiting Hall

**BioChemistry & Chemistry Laboratory** 

\_

**Electronic Laboratory** 