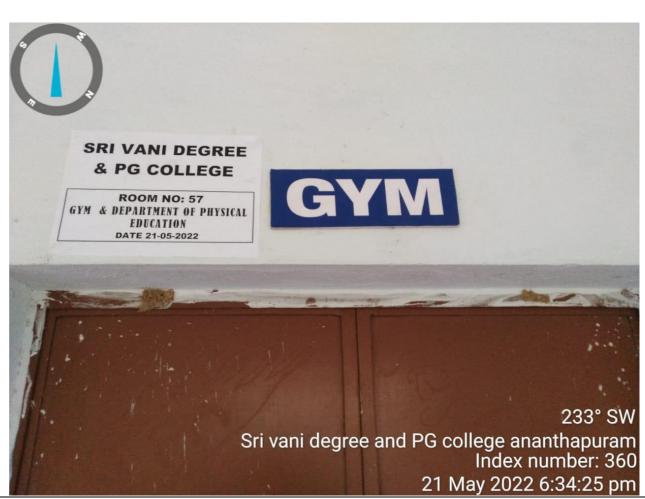

41 41 Class Room -

|--|

Projector,WiFi,
Computer,Internet
Seminar Hall
Connection.

53 Class Room -

56 Class Room -

**Gym & Department of Physical Education** 

\_

Incubation Center -