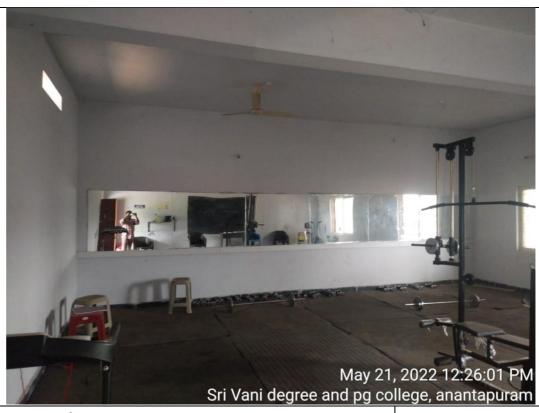

41 41 Class Room -

|--|

Projector,WiFi,
Computer,Internet
Seminar Hall
Connection.

53 Class Room -

56 Class Room -

**Gym & Department of Physical Education** 

\_

Incubation Center -