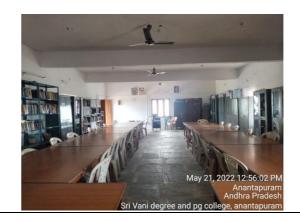

21 NCC Room (Girls) -

**E-Class Room** 

Projector,WiFi, Computer,Internet Connection.

Projector,WiFi, Computer,Internet Connection.

**Seminar Hall** 

**IQAC** Room

27 Library

NCC Room (Boys)