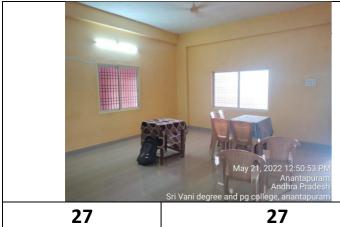

21 NCC Room (Girls) -

**E-Class Room** 

Projector,WiFi, Computer,Internet Connection.

Projector,WiFi, Computer,Internet Connection.

**Seminar Hall** 

**IQAC** Room

27 Library

NCC Room (Boys)