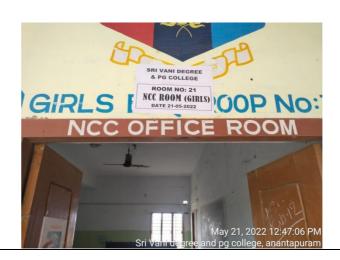

21 NCC Room (Girls) -

**E-Class Room** 

Projector,WiFi, Computer,Internet Connection.

Projector,WiFi, Computer,Internet Connection.

**Seminar Hall** 

**IQAC** Room

27 Library

NCC Room (Boys)