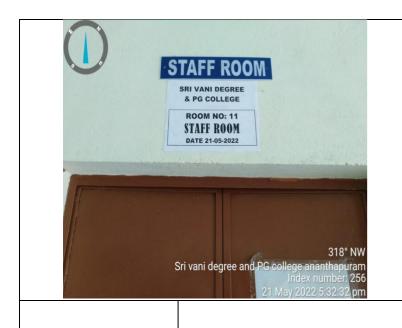

**Gents Waiting Hall** 

11 Staff Room -

12 E-Class Room

Projector,WiFi, Computer,Internet Connection.

15 Girls Waiting Hall

**BioChemistry & Chemistry Laboratory** 

\_

**Electronic Laboratory** 