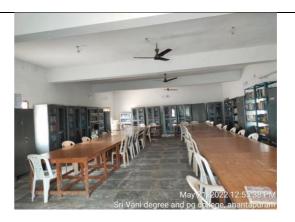

21 NCC Room (Girls) -

**E-Class Room** 

Projector,WiFi, Computer,Internet Connection.

Projector,WiFi, Computer,Internet Connection.

**Seminar Hall** 

**IQAC** Room

27 Library

NCC Room (Boys)